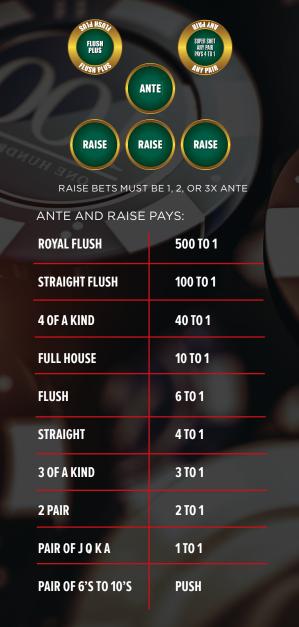

AcesUpGaming.com

LAS VEGAS STUD COMBINES THE STRATEGY TO ALLOW THE PLAYER TO INCREASE THEIR WAGER ON GOOD HANDS AND LOWER THEIR WAGER ON MARGINAL HANDS.

THE ANTE AND RAISE PLAY, THE PLAYER MAKES THE ANTE WAGER AND CAN MAKE ADDITIONAL WAGERS ON THE FLUSH PLUS AND SUPER SHOT ANY PAIR BEFORE RECEIVING THEIR FIRST TWO CARDS. AFTER RECEIVING THEIR FIRST TWO CARDS THE PLAYER CAN CHOOSE TO PLAY BY PLACING A RAISE WAGER OF 1 TO 3 TIMES THE ANTE WAGER OR THEY CAN FOLD. THE DEALER WILL TURN OVER THE FIRST COMMUNITY CARD AND THE PLAYER IS GIVEN THE CHOICE OF RAISING 1 TO 3 TIMES THE ANTE OR FOLDING. THIS IS REPEATED ON THE 2ND COMMUNITY CARD. ONCES ALL CARDS ARE REVEALED THE 5 CARD HAND IS THEN PAID OFF ACCORDING TO THE POSTED PAY TABLE.