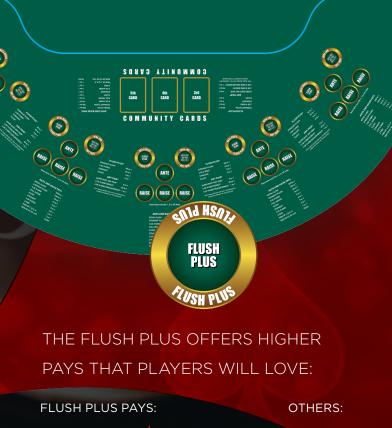

| FLUSH PLUS PAYS | ):      |              | OTHERS: |
|-----------------|---------|--------------|---------|
| STRAIGHT FLUSH  | 60 TO 1 |              | 40 TO 1 |
| 3 OF A KIND     | 50 TO 1 | COMPARED TO: | 30 TO 1 |
| STRAIGHT        | 9 TO 1  | COMPA        | 6 TO 1  |
| FLUSH           | 6 TO 1  |              | 3 TO 1  |